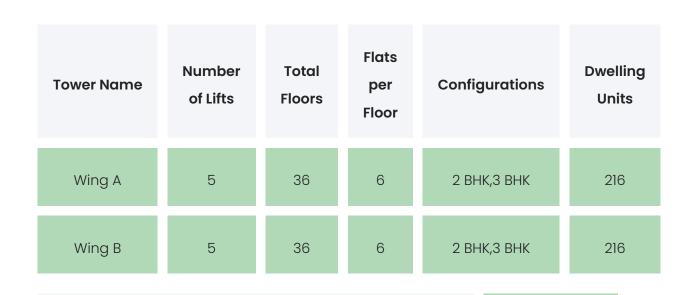

# PROJECT & AMENITIES

| Time Line          | Size     | Typography  |
|--------------------|----------|-------------|
| 2019 Ready to move | 3.8 Acre | 2 BHK,3 BHK |